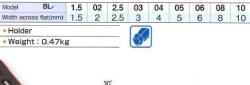

|  |  |  |  |
| TORQUE GRIP         | TG-            | 0.6(C.6N·m), 0.9(0.9N·m), 1.2(1.2N·m), 1.4(1.4N·m), 2(2N·m), 3(3N·m), 5(5N·m)              |  |  |  |  |
| BIT HOLDER          | RDBH-          | 065(65mm)                                                                                  |  |  |  |  |
| T-TYPE TORX BIT SET | BTTH<br>T-TYPE | 10S<br>: TORX BIT BT-T6H, T7H, T8H, T9H, T10H,<br>T15H, T20H<br>(T6H, T7H, T8H: 2 pc each) |  |  |  |  |
| TORX PLUS BIT SET   | BTIPT          | I OS<br>PLUS BIT BT-6IP, 7IP, 8IP, 9IP, 10IP,<br>15IP, 20IP<br>(6IP, 7IP, 8IP; 2 pc each)  |  |  |  |  |
| PLASTIC CASE        |                |                                                                                            |  |  |  |  |





plus

\$120.00















\$50.00