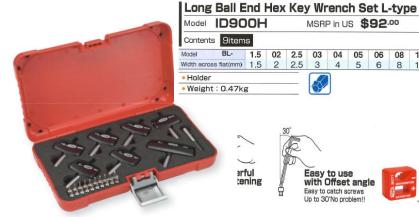

|  |  |  |  |
| TORQUE GRIP         | TG-            | 0.6(C.6N·m), 0.9(0.9N·m), 1.2(1.2N·m), 1.4(1.4N·m), 2(2N·m), 3(3N·m), 5(5N·m)              |  |  |  |  |
| BIT HOLDER          | RDBH-          | 065(65mm)                                                                                  |  |  |  |  |
| T-TYPE TORX BIT SET | BTTH<br>T-TYPE | 10S<br>: TORX BIT BT-T6H, T7H, T8H, T9H, T10H,<br>T15H, T20H<br>(T6H, T7H, T8H: 2 pc each) |  |  |  |  |
| TORX PLUS BIT SET   | BTIPT          | I OS<br>PLUS BIT BT-6IP, 7IP, 8IP, 9IP, 10IP,<br>15IP, 20IP<br>(6IP, 7IP, 8IP; 2 pc each)  |  |  |  |  |
| PLASTIC CASE        |                |                                                                                            |  |  |  |  |





plus

\$120.00















\$50.00