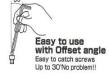

## **IRATCHET RING WRENCH SET**

| Mode                  | ID70     | MSRP in US |    |    | \$244.00 |    |    |    |
|-----------------------|----------|------------|----|----|----------|----|----|----|
| Conte                 | nts 7ite | ems        |    |    |          |    |    |    |
| Model                 | RMFQ-    | 08         | 10 | 12 | 13       | 14 | 17 | 19 |
| Width across flat(mm) |          | 8          | 10 | 12 | 13       | 14 | 17 | 19 |