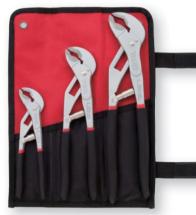

## LDAKA TONE Special collaboration items

## **IRATCHET RING WRENCH SET**

| Mode                  | ID70     | MSRP in US |    |    | \$244.00 |    |    |    |
|-----------------------|----------|------------|----|----|----------|----|----|----|
| Conte                 | nts 7ite | ems        |    |    |          |    |    |    |
| Model                 | RMFQ-    | 08         | 10 | 12 | 13       | 14 | 17 | 19 |
| Width across flat(mm) |          | 8          | 10 | 12 | 13       | 14 | 17 | 19 |





\$130.00









\$90.00

MSRP in US \$92.00



## **TORQUE GRIP SET**

| Model ID20T         | MS             | MSRP in US \$225.00                                                                        |  |  |  |  |
|---------------------|----------------|--------------------------------------------------------------------------------------------|--|--|--|--|
| Contents 29 items   | (20            | ) bits / 8 grips)                                                                          |  |  |  |  |
| Description         | Contents       |                                                                                            |  |  |  |  |
| TORQUE GRIP         | TG-            | 0.6(C.6N·m), 0.9(0.9N·m), 1.2(1.2N·m), 1.4(1.4N·m), 2(2N·m), 3(3N·m), 5(5N·m)              |  |  |  |  |
| BIT HOLDER          | RDBH-          | 065