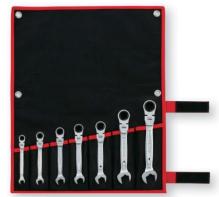

## **IRATCHET RING WRENCH SET**

| Mode                  | ID70     | MSRP in US |    |    | \$244.00 |    |    |    |
|-----------------------|----------|------------|----|----|----------|----|----|----|
| Conte                 | nts 7ite | ems        |    |    |          |    |    |    |
| Model                 | RMFQ-    | 08         | 10 | 12 | 13       | 14 | 17 | 19 |
| Width across flat(mm) |          | 8          | 10 | 12 | 13       | 14 | 17 | 19 |